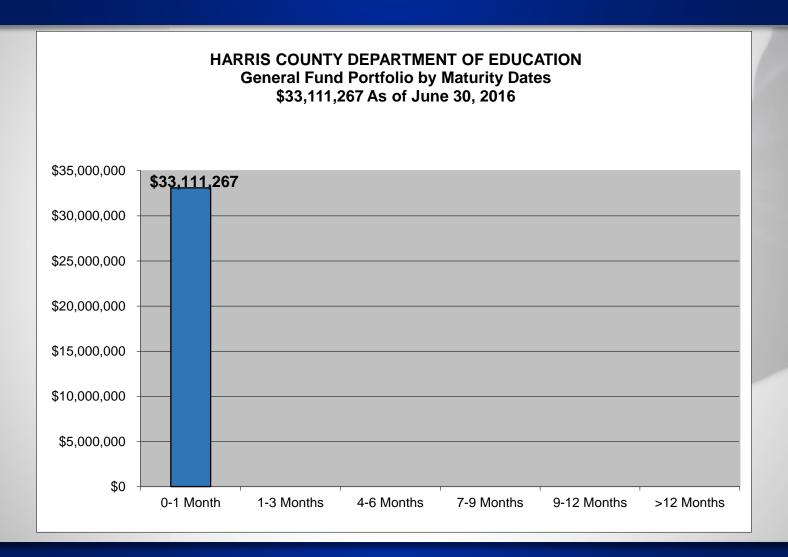

### MONTHLY INVESTMENT REPORT (unaudited) Summary Report at June 30, 2016

| Beginning Book Value             | \$ 35,279,524  |
|----------------------------------|----------------|
| Beginning Market Value           | \$ 35,279,524  |
| Beginning Weighted Average to    | 1 Day          |
| name retail Sale search Straight |                |
| Ending Book Value                | \$ 33,111,267  |
| Ending Market Value              | \$ 33,111,267  |
| Earnings for Period manager      | \$7,279        |
| Change in Book Value             | \$ (2,168,257) |
| Change in Market Value           | \$ (2,168,257) |
| Ending Weighted Average to       | 1 Day          |
| Maturity                         |                |
|                                  |                |
| Period Average Yield             | 0.370%         |
| Period Average Benchmark *       | 0.270%         |