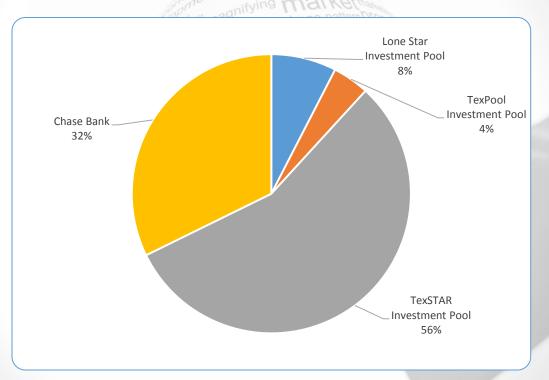

### MONTHLY INVESTMENT REPORT (unaudited) INVESTMENTS BY FUND BY TYPE at June 30, 2016

|                            |               | A ATT      | agnifying [1] | CHICL. INTE     |               |               |  |
|----------------------------|---------------|------------|---------------|-----------------|---------------|---------------|--|
| INVESTMENT                 | (a)           | (b)        | (c) W backs   | (d)             | (e)           | (f)           |  |
| ТҮРЕ                       | TYPE GENERAL  |            | AGENCY S      | TOTAL HCDE      | PUBLIC        | TOTAL FUNDS   |  |
|                            | FUND          | LEAVE FUND | FUNDS         | (a) + (b) + (c) | FACILITY CORP | (d) + ( e)    |  |
|                            |               | auct CTRA  | global        |                 |               |               |  |
| Lone Star Investment Pool  | \$ 2,504,292  | toan       | ) Lan         | \$ 2,504,292    | \$ -          | \$ 2,504,292  |  |
|                            |               | w learn    | onteri        |                 |               |               |  |
| TexPool Investment Pool    | 534,183       | 868,367    | real women    | 1,402,550       | -             | 1,402,550     |  |
|                            |               | office SU  | bbour         |                 |               |               |  |
| TexSTAR Investment Pool    | 18,521,585    | bire pire  | tea           | 18,521,585      | -             | 18,521,585    |  |
|                            |               |            | 70            |                 |               |               |  |
| Bank – Chase (Cash)        | 10,643,889    | -          | 38,951        | 10,682,840      | 874           | 10,683,714    |  |
|                            |               |            |               |                 |               |               |  |
| Bank of Texas – Investment | -             | -          | -             | -               | 31,096        | 31,096        |  |
| Totals:                    | \$ 32,203,949 | \$ 868,367 | \$ 38,951     | \$ 33,111,267   | \$ 31,970     | \$ 33,143,237 |  |

## MONTHLY INVESTMENT REPORT (unaudited) HCDE Portfolio by Investment Type at June 30, 2016

| HCDE PFC Reserves            |          |     |  |  |  |
|------------------------------|----------|-----|--|--|--|
| INVESTMENT TYPE              |          |     |  |  |  |
| Bank Money Market Fund Sweep | \$874    | 3%  |  |  |  |
| Bank of Texas Funds          | \$31,096 | 97% |  |  |  |